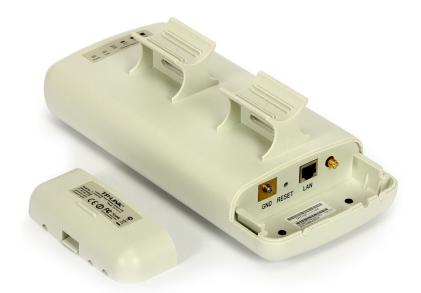

## 54Mbps High Power Outdoor Access Point, WISP Client Router

Rating: Not Rated Yet **Price:** Variant price modifier:

Base price with tax:

Price with discount:

Salesprice with discount:

Sales price:

Sales price without tax:

## Description

- Complex with IEEE IKG + frag, similars spearing to Galages
- Castor and appeal and 2000 Spring PDV ESD potentie design

Antenas : 54Mbps High Power Outdoor Access Point, WISP Client Router