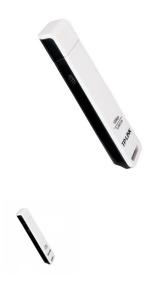

## Tarjeta USB 150Mbps Wireless 2.4GHz, 802.11n/g/b, support PSP X-

Rating: Not Rated Yet
Price:
Variant price modifier:
Base price with tax:
Price with discount:
Salesprice with discount:
Sales price:
Sales price without tax:
Discount:
Tax amount:

Ask a question about this product
Manufacturer: TP-LINK

Description

| Tarjetas | de | Red | : | Tarjeta | USB | 150Mbps | Wireless | 2.4GHz, | 802.11n/g/b, | support | PSP | X |
|----------|----|-----|---|---------|-----|---------|----------|---------|--------------|---------|-----|---|
|----------|----|-----|---|---------|-----|---------|----------|---------|--------------|---------|-----|---|